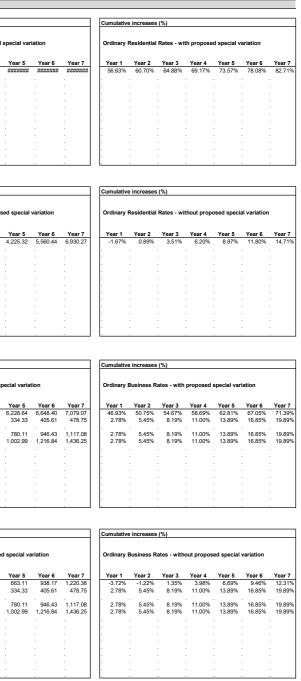

## Worksheets 5a(1) to 5a(5) - Impact on Ratepayers (part 1)

The aim of these sheets is to show the minimum rate increase (if applicable), the average rate increase per sub-category (inclusive of all relevant rates) and the proposed annual charges in each year of the proposed special variation. It also aims to compare average rates with and without the proposed special variation. Enter the required data in the blue input cells. The values in the white cells will calculated automatically. Note: There are separate sheets for each of council's prevoius council areas. Minimum rates
Enter in the minimum rates per category/sub-category as if the SV were approved for each year as requested
These figures are intended to illustrate the impact of the proposed SV on any specific minimum rate.
Ordinary and Special Average Rates

Enter in the average rates per sub-category as if the proposed SV were approved for each year as requested AND the average rates as if the proposed SV were not approved (only the rate peg would then apply).

These figures should include the impact of changes in minimum rates and are calculated as per below.

## Note:

- \* An average rate equals total income in a category or sub-category divided by the number of assessments in that same category or sub-category (i.e. including assessments on the minimum rate).
- \* These figures should reflect the reduction from any expiring SVs so that the net change in rates is measured.

## Worksheets 5b(1) to 5b(5) - Impact on Ratepayers (part 2)

These worksheets show the distribution of ordinary rates across different land values and how ratepayers will be affected by the proposed SV, depending on the value of their land.

Enter the number of assessments in the ordinary rating categories (residential, business and farmland) across various land value ranges in 2020-21, and the rate levels across different land values in each year of the application, with and without the proposed SV. Note: There are separate sheets for each of council's prevoius council areas.