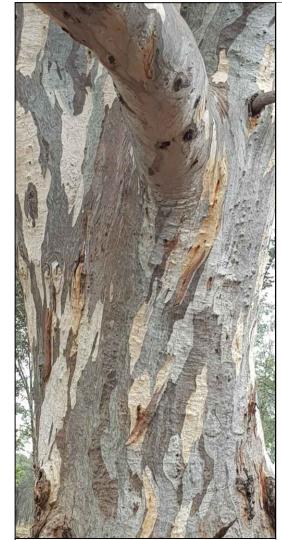

## **INSPIRED BY THE COLORS OF THE RIVER** REDGUM **ENVIRONMENT.**

"WOODLAND GREY" Furniture Slats Possible accents on Shade Structure Frame Shade Structure Roof shelter supports Twin Tower Unit Accents Bin Surrounds