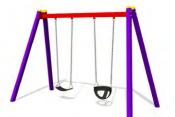

planting integrated into play space

Tiny Train Rocker Ride (Adventure+)

Spinpoint Dish (Adventure+)

Double Flying Fox (Adventure+)

Community Swing Frame - 2.5 Double (Adventure+)

Monkey Bar (Adventure+)

Tri Deck 3.1m Slide (Adventure +) 2.5m Nest Swing (Adventure+)