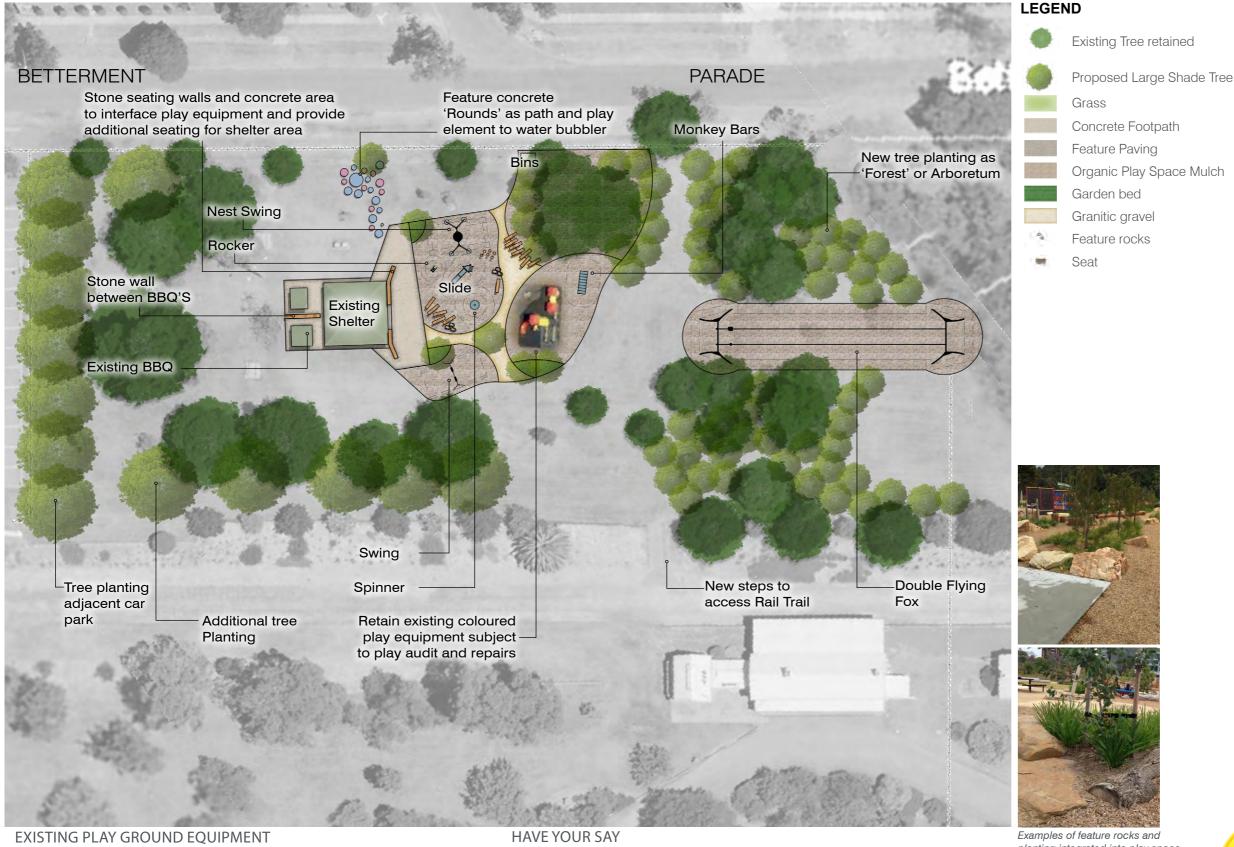

Some of the existing play ground is not suitable to be retained as it does not meet current Australian Standards. Federation Council is currently working on a playground equipment renew project across the Council area and RSL Park is part of that program.

planting integrated into play space

Tiny Train Rocker Ride (Adventure+)

Spinpoint Dish (Adventure+)

Double Flying Fox (Adventure+)

Community Swing Frame - 2.5 Double (Adventure+)

Monkey Bar (Adventure+)

Tri Deck 3.1m Slide (Adventure +) 2.5m Nest Swing (Adventure+)