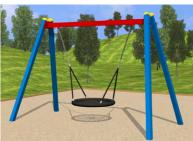

planting integrated into play space

Tiny Train Rocker Ride (Adventure+)

Spinpoint Dish (Adventure+)

Double Flying Fox (Adventure+)

Community Swing Frame - 2.5 Double (Adventure+)

Monkey Bar (Adventure+)

Tri Deck 3.1m Slide (Adventure +) 2.5m Nest Swing (Adventure+)