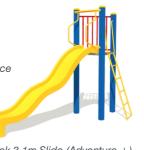

planting integrated into play space

Tiny Train Rocker Ride (Adventure+)

Spinpoint Dish (Adventure+)

Double Flying Fox (Adventure+)

Community Swing Frame - 2.5 Double (Adventure+)

Monkey Bar (Adventure+)

Tri Deck 3.1m Slide (Adventure +) 2.5m Nest Swing (Adventure+)