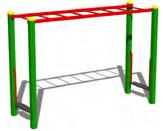

planting integrated into play space

Tiny Train Rocker Ride (Adventure+)

Spinpoint Dish (Adventure+)

Double Flying Fox (Adventure+)

Community Swing Frame - 2.5 Double (Adventure+)

Monkey Bar (Adventure+)

Tri Deck 3.1m Slide (Adventure +) 2.5m Nest Swing (Adventure+)