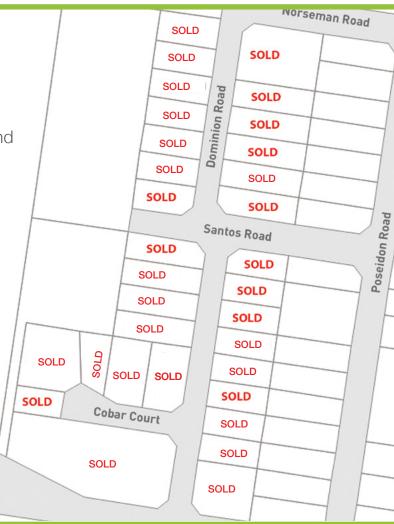

## **COROWA AERODROME BUSINESS ESTATE**

ATTRACTIVELY PRICED, FULLY SERVICED INDUSTRIAL LAND

COKOWA

Corowa is centrally located on the Murray River to the major growth activity centres of Albury, Wodonga and Wagga Wagga and the regional centres of Northern Victoria and is an ideal place for businesses and families to experience a rich country lifestyle.

Industrial land fixed at \$30 per (m2) plus GST

## **Land Details**

- Fully serviced, high quality blocks.
- Power, sewer, telco, water, close proximity to natural gas.
- Land area ranging from 1600m<sup>2</sup> 1.12ha.