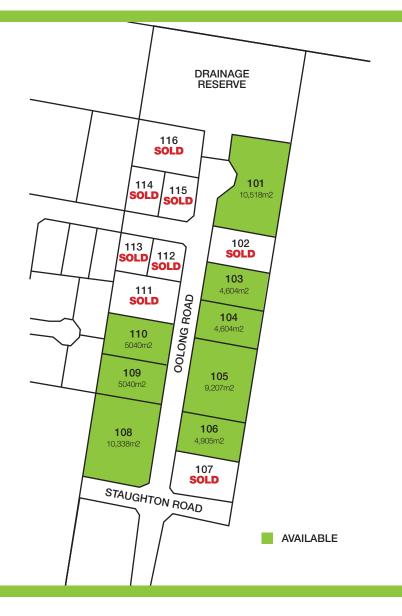

Industrial land fixed at \$55 per (m2) plus GST.

## Land Details:

- Serviced, high quality blocks.
- Power, sewer, telco and water.
- Land area ranging from 4,604m2 10,518m2.