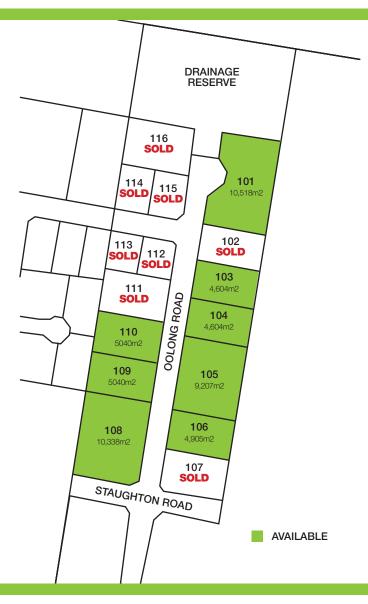

Industrial land fixed at \$55 per (m2) plus GST.

## **Land Details:**

- Serviced, high quality blocks.
- Power, sewer, telco and water.
- Land area ranging from 4,604m2 -10,518m2.