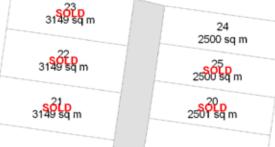

15 1416 sq m

1251 sq m

McCarthy Street

Attractively priced to encourage business investment...

From \$31 per (m2) plus GST

Fully serviced, high quality industrial lots:

- Power
- Sewer
- Telco
- Water
- Be quick lots selling fast! TERMS:
- 60 day settlement required
- Development to occur within 12 months of purchase (condition included in contracts to prevent speculative buys)

1251 sq m

1674 sq m

1513 sq m

1513 sq m

1513 sq m

2389 sq m

2389 sq m

• Rapid population growth at 1.72% per annum • Advanced telecommunications