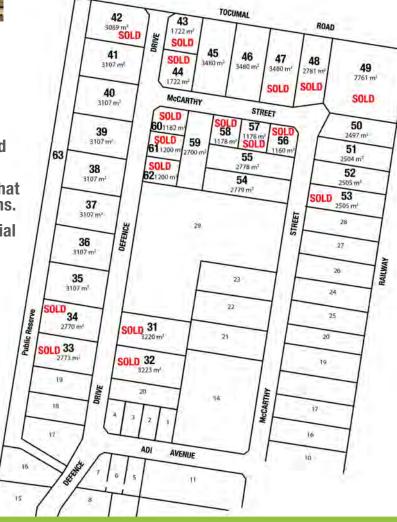

## **Land Details**

- Serviced, high quality blocks.
- Power, sewer, telco and water.
- Land area ranging from 7761m<sup>2</sup> 1182m<sup>2</sup>.