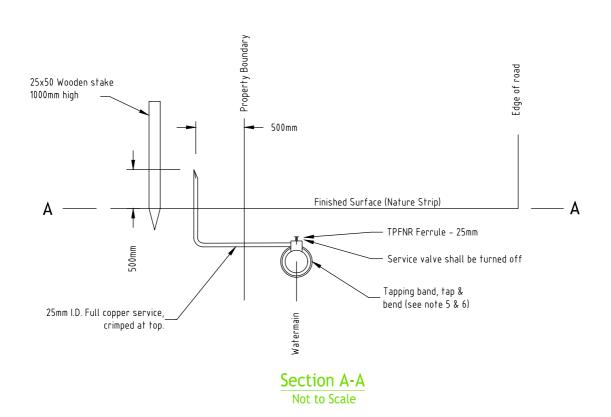

#### NOTES:

- 1. All sealed roads to be underbored.
- 2. All measurements are in millimetres unless otherwise stated.
- 3. Gravel roads to be backfilled with DGB20 gravel.
- 4.New services located 0.5m from left side of property boundary U.N.O.
- 5. Valve & tap assembly to be NSW type approved.
- 6.Live Water Tappings to be coordinated with Councils Water & Sewer Coordinator

**Standard Drawing** 

LAST UPDATED: 11/12/18

FILE PATH:

N:\\_Design Manual\Federation Council Standard Drawings & Development Guidelines\Standard Drawings\800 SERIES - WATER\800 SERIES.dwg

SD800

REV A

MAIN ON SAME SIDE OF ROAD AS LOT