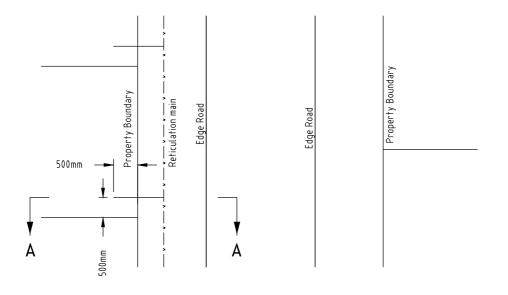

### NOTES:

- 1. All sealed roads to be underbored.
- 2. All measurements are in millimetres unless otherwise stated.
- 3. Gravel roads to be backfilled with DGB20 gravel.
- 4.New services located 0.5m from left side of property boundary.
- 5. Valve & tap assembly to be NSW type approved.
- 6.Live Water Tappings to be coordinated with Councils Water & Sewer Coordinator.

**Standard Drawing** 

LAST UPDATED: 11/12/18

FILE PATH:

N:\\_Design Manual\Federation Council Standard Drawings & Development Guidelines\Standard Drawings\800 SERIES - WATER\800 SERIES.dwg

SD801

REV A

WATER SERVICE HOUSE CONNECTION MAIN ON OPPOSITE SIDE OF ROAD FROM LOT