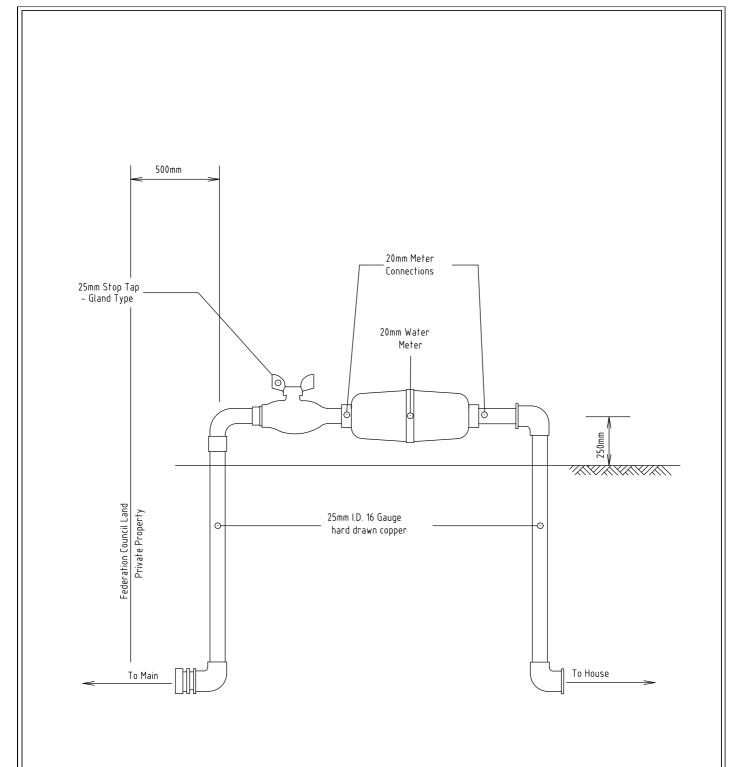

#### NOTES:

- 1. Stop tap with packing gland to be used ball valves are not permitted.
- $2.25 \mathrm{mm}$  is standard size for water meter any larger will be designed upon request.

**Standard Drawing** 

LAST UPDATED: 11/12/18 FILE PATH:

N:\\_Design Manual\Federation
Council Standard Drawings &
Development Guidelines\Standard
Drawings\800 SERIES - WATER\800
SERIES.dwg

SD802

REV A

WATER SERVICE HOUSE CONNECTION METER CONNECTION DETAILS