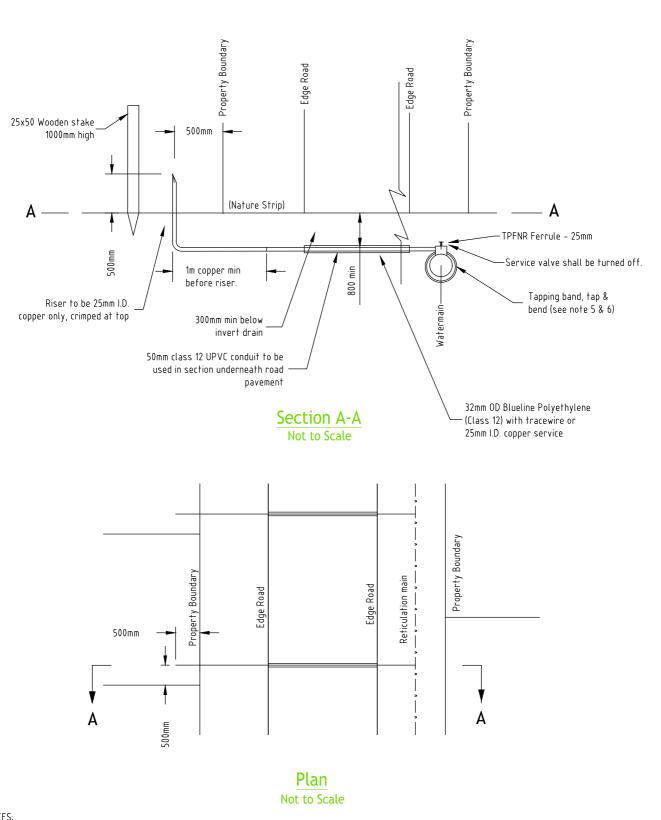

### NOTES:

- 1. All sealed roads to be underbored.
- 2. All measurements are in millimetres unless otherwise stated.
- 3. Gravel roads to be backfilled with DGB20 gravel.
- 4.New services located 0.5m from left side of property boundary.
- 5. Valve & tap assembly to be NSW type approved.
- 6.Live Water Tappings to be coordinated with Councils Water & Sewer Coordinator.

**Standard Drawing** 

LAST UPDATED: 11/12/18

FILE PATH:

N:\\_Design Manual\Federation Council Standard Drawings & Development Guidelines\Standard Drawings\800 SERIES - WATER\800 SERIES.dwg

SD801

REV A

WATER SERVICE HOUSE CONNECTION MAIN ON OPPOSITE SIDE OF ROAD FROM LOT